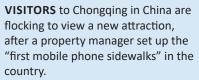

# **Funnies Flashback**

WE'VE trawled through the TD Window Seat archives to give you blast from the past. Here's some gems from 17 Sep 2014:

Special signs (pictured) create a separate lane for commuters who are too engrossed in their smartphones to watch where they're going.

"There are lots of elderly people and children in our street, and walking with your cellphone may cause unnecessary collisions here," said a spokeswoman for property owner Meixin Group.

Tourists are snapping pictures of the signs (above), while those using cellphones "of course have not heeded the markings on the pavement.

"They don't notice them," the spokeswoman said.