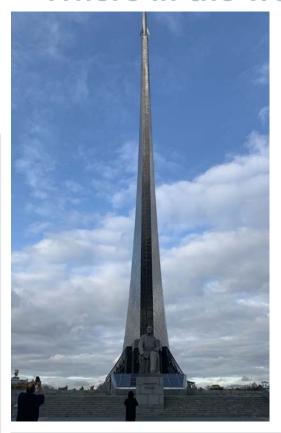

## Where in the world?

**THERE** are many tall monuments around the world, often acting as a memorial to a range of things, as man attempts to reach for the skies.

In fact that is exactly what this memorial and museum is celebrating. Do you know where it is? Check tomorrow

for the answer.