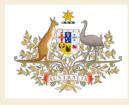

## Whose animal is this?

CHOOSING an animal that is already extinct to represent your country seems like a strange idea, but that's exactly what has happened in this instance.

The dodo was native to this country but became extinct in the 17th century.

Nevertheless, the bird is depicted on the country's currency, customs stamps and national seal.

Do you know whose national animal is the dodo?