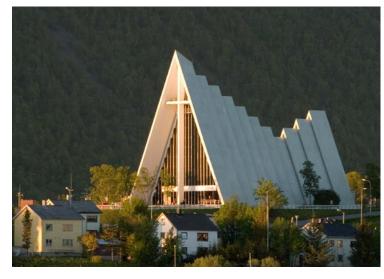

## Where in the world?

**DESPITE** being commonly referred to as a cathedral, this is actually just a parish church.

It is one of the most notable churches in the city it is located in, largely due to its design.

In its location it stands out among the surrounding buildings and is visible to travellers coming to the city from a number of

different points.

The church was built in the 1960s and comprises 11 concrete slabs in an asymmetric form with openings in between each slab which let daylight in.

This is particularly useful as the church is in a place that has short winter days.

Where in the world is this?