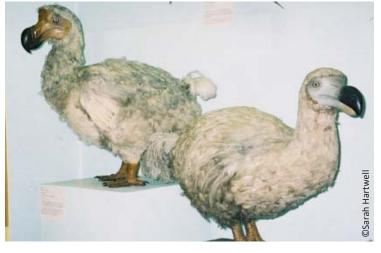

## Whose animal is this?

CHOOSING an animal that is already extinct to represent your country seems like a strange idea, but that's exactly what has happened in this instance.

The dodo was native to this country but became extinct in the 17th century.

Nevertheless, the bird is depicted on the country's currency, customs stamps and national seal.

Do you know whose national animal is the dodo?