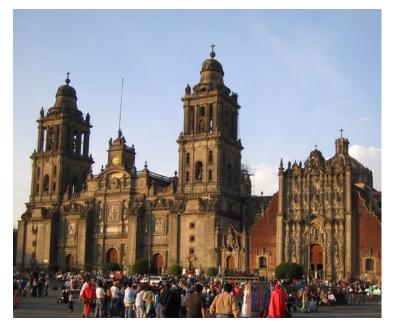

## Where in the world?

**THIS** is the oldest and largest cathedral in Latin America.

Construction began in 1573 but took just under 250 years to build meaning that it is a mix of architectural styles including gothic and baroque as well as incorporating local designs.

However as well as being famous for its age and size, the cathedral also houses an extensive art collection as well as a series of catacombs.

Do you know where in the world you could find this cathedral?

Where in the world: Catedral Metropolitana, Mexico City,

**ANSWERS 16 AUG** 

ε

3

9 8

3

t 8 9

8 7 2 9 6