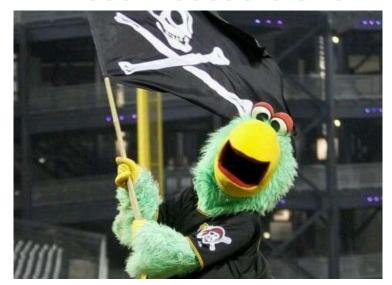

# Whose mascot is this?

**PIRATE** Parrot was introduced due to the popularity of a similar mascot introduced by his team's biggest rival the year before.

He was literally hatched during a game at the team's stadium in

1979, with the team going on to win the championship later that year, but never since.

Some fans believe the mascot to be a blessing and others believe it to be a curse.