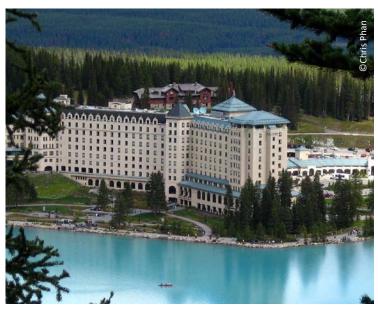

## Where in the world?

THIS hotel was first created in order to tempt wealthy travellers to take a train trip to the destination, after the rise of planes and cars had taken over trains as the preferred method of travel.

It was built to only function in summer, but by 1982 was

'winterised' and today offers visitors skiing, snowboarding and ice skating activities.

The oldest part of the hotel was built in 1913, and the most recent added in 2004.

Do you know the name of this luxury hotel and where in the world it is?