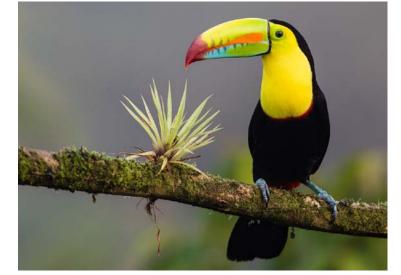

## Whose animal is this?

**KEEL-BILLED** toucans are known for their great, canoeshaped bill, and brightly coloured green, blue and orange feathers.

These toucans are native to Latin America, found in tropical jungles from southern Mexico to Columbia, and they are the national bird of one of the countries in this region.

They eat fruits, seeds, insects, invertebrates, lizards, snakes and small birds.

Toucans are very social creatures and live in groups, often sharing living quarters in holes in trees. Do you know whose national

bird this is?