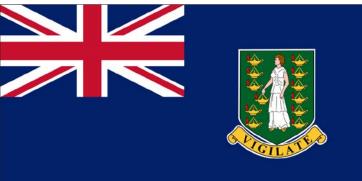

### Whose flag is this?

**THE** Union Jack is the official flag of this state, but there are a variety of flags used throughout the territory.

This flag pictured is what the nation uses at the Olympic Games and similar international events, and has done since 1969.

It includes the Union Jack, along with the territory's coat of arms.

The woman in the coat of

arms is St Ursula, who was a

in the 4th century.

legendary leader of 11 (or 11,000,

depending on the source) virgins

who were martyred in Germany

This country was named for St

Ursula by Christopher Columbus

Do you know whose flag this is?

when he sighted it in 1493.