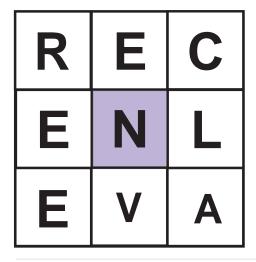

## **Unscramble**

**HOW** many words can you make out of these nine letters? Every word needs to include the centre letter, have four letters or more and not be a proper noun or a plural. You can only use each letter once.

Good - 21 words Very good – 32 words Excellent - 42 words

NOTE: We've used **Chambers Dictionary** to decide what words are acceptable.