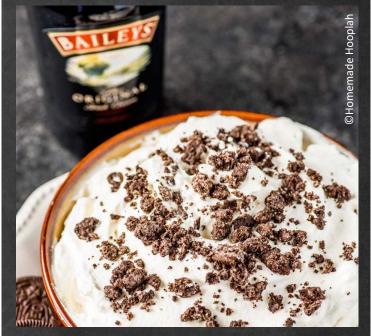

# Get your chocolate fix

FLAVOURED with cream, cocoa and Irish whiskey, Baileys is always a crowd pleaser when it comes to liqueurs.

Take Baileys and add chocolate to it and you've got a sure-fire winner.

This recipe comes from Kathy Granger, from Burnie and Smithton Travelcentres.

Make sure to send your recipes to chocolate@ traveldaily. com.au.

## Irish Chocolate Bailey's Dip

### **INGREDIENTS**

- 300mL sour cream
- 2 tbsp brown sugar
- 1 cup Baileys liqueur
- 2 Cadbury Flakes, crumbled

### **METHOD**

Mix the sour cream, brown sugar and Baileys together in a bowl until well incorporated. Refrigerate the mixture at least three

Remove the mixture from the fridge and crumble the Cadbury Flakes over the top and mix.

Serve with fruit such as strawberries, mandarin, orange segments and raspberries, and a packet of milk and dark chocolate TV Snacks to dip into the mixture.