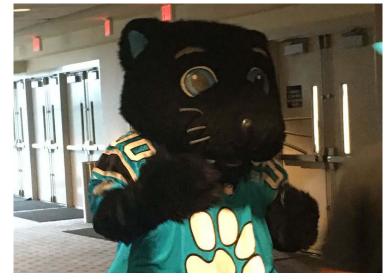

# Whose mascot is this?

FANS took a while to warm up to Sir Purr, after a game in his second season, when he jumped on a live ball, which he thought was dead, resulting in a negative result for his team.

Fans have since warmed up to him though, and he has borne a child – Mini Meow – which will occasionally join him on gameday. Do you know whose mascot this is?