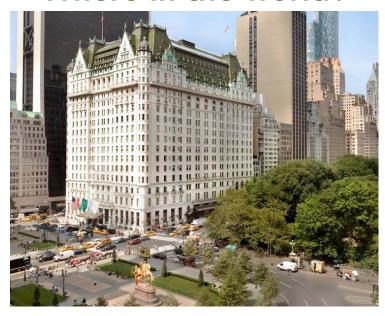

## Where in the world?

**THIS** building has remained an icon of the city it is located in since it was opened in 1907.

The building houses a hotel and luxury condos over 21 storeys.

Its architecture was inspired by French Renaissance chateaux and was designed by Henry Janeway Hardenbergh, with the building made of marble at the base and white brick in the middle storeys, with a mansard roof.

The building is designated a National Historic Landmark and has appeared in numerous books and films.

Do you name the name of this hotel and where it is located?