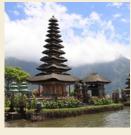

## Pick the nation

**COUNTRIES** have unique geography, ethnicities and cultures which come together to often form very distinctive symbols. Based off the four different symbols and famous faces, see if you can figure out which country they represent.

w.sudokuoftheday.com – visit them and get a new Sudoku every day!

Pick the nation: Indonesia

9 City of Temples, 10 Finnair Diemen's Land Company, 8 Eden, Carlton and Princes Hill, 7 Van 6 Brunswick East, Carlton, North 4 Florida, 5 Western Australia, Midway International, 3 Belize, Pub quiz: 1 Saudi Arabia, 2 Chicago