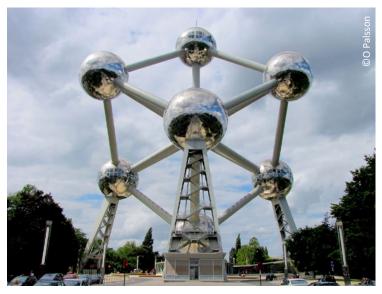

## Where in the world?

THIS curious looking building was first constructed for the World Fair held in the city where it can be found.

It stands 102m tall and has nine 18m-wide stainless steel spheres connected in the shape of a unit cell or atom of iron crystal.

The tubes connecting the round balls enclose stairs, escalators

and a lift, and you can access six of the spheres which today contain exhibit halls and other public spaces including the top one, which houses a restaurant with panoramic views of this European city.

Brussels, Belgium Where in the world: Atomium,

**ANSWERS 12 JUL**