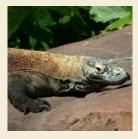

## Pick the nation

**COUNTRIES** have unique geography, ethnicities and cultures which come together to often form very distinctive symbols. Based off the four different symbols and famous faces, see if you can figure out which country they represent.

w.sudokuoftheday.com – visit them and get a new Sudoku every day!

Pick the nation: Indonesia

9 City of Temples, 10 Finnair Diemen's Land Company, 8 Eden, Carlton and Princes Hill, 7 Van 6 Brunswick East, Carlton, North 4 Florida, 5 Western Australia, Midway International, 3 Belize, Pub quiz: 1 Saudi Arabia, 2 Chicago