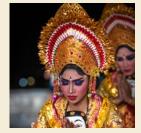

## Pick the nation

**COUNTRIES** have unique geography, ethnicities and cultures which come together to often form very distinctive symbols. Based off the four different symbols and famous faces, see if you can figure out which country they represent.

w.sudokuoftheday.com – visit them and get a new Sudoku every day!

Pick the nation: Indonesia

9 City of Temples, 10 Finnair Diemen's Land Company, 8 Eden, Carlton and Princes Hill, 7 Van 6 Brunswick East, Carlton, North 4 Florida, 5 Western Australia, Midway International, 3 Belize, Pub quiz: 1 Saudi Arabia, 2 Chicago