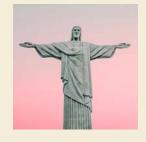

# Pick the nation

**COUNTRIES** have unique geography, ethnicities and cultures which come together to often form very distinctive symbols. Based off the four different symbols and famous faces, see if you can figure out which country they represent.

Whose mascot is this: Gritty - Philadelphia Flyers (NHL)

Pick the nation: Brazil

Where in the world: Petropavlovsk-Kamchatsky, Kamchatka, Russia

**ANSWERS 07 JUN**