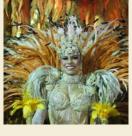

# Pick the nation

**COUNTRIES** have unique geography, ethnicities and cultures which come together to often form very distinctive symbols. Based off the four different symbols and famous faces, see if you can figure out which country they represent.

Whose mascot is this: Gritty - Philadelphia Flyers (NHL)

Pick the nation: Brazil

Where in the world: Petropavlovsk-Kamchatsky, Kamchatka, Russia

**ANSWERS 07 JUN**