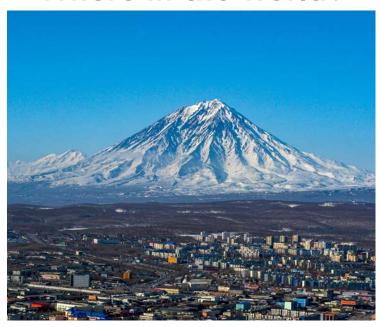

# Where in the world?

THIS city is nestled amongst the striking scenery of this peninsula, which serves as a stop for many cruises visiting the Arctic, or transiting from the eastern edge of Europe to North America.

The city is perched on high hills and surrounded by volcanoes - in

fact the area is so mountainous that the horizon cannot be seen clearly from any point in town.

Do you know the name of the peninsula where this city is located - bonus points if you can also name the city (it's a bit of a mouthful)!

Whose mascot is this: Gritty - Philadelphia Flyers (NHL)

Pick the nation: Brazil

Where in the world: Petropavlovsk-Kamchatsky, Kamchatka, Russia

**ANSWERS 07 JUN**