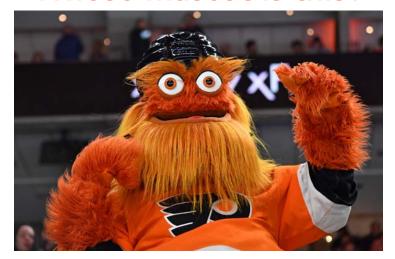

## Whose mascot is this?

**GRITTY** is not your typical mascot – he is oftentimes known for being more popular with the adult fans and scaring the younger followers.

However, as far as marketing goes, he has become an unbridled success, developing

into an internet sensation, and even appearing on *The Tonight Show Starring Jimmy Fallon*.

During the COVID-19 pandemic, Gritty was also seen sporting a face shield.

What team does Gritty represent?

| 8 | ۷ | ŀ | 3 | Þ | G | 9 | 6 | 2 |
|---|---|---|---|---|---|---|---|---|
| 9 | Þ | 3 | 6 | ŀ | 2 | 9 | 7 | 8 |
| 2 | 9 | 6 | 9 | 8 | ۷ | 1 | 3 | Þ |
| Þ | 3 | G | ۷ | 2 | 8 | 6 | 9 | ŀ |
| ŀ | 2 | ۷ | Þ | 9 | 6 | 3 | 8 | 9 |
| 6 | 8 | 9 | G | 3 | ŀ | Þ | 2 | ۷ |
| 7 | ŀ | Þ | 2 | 6 | 9 | 8 | G | 3 |
| 9 | 6 | 8 | ŀ | ۷ | 3 | 2 | Þ | 9 |
| 3 | 9 | 7 | 8 | G | Þ | L | ļ | 6 |
|   |   |   |   |   |   |   |   |   |

Whose mascot is this: Gritty - Philadelphia Flyers (NHL)

Pick the nation: Brazil

Where in the world: Petropavlovsk-Kamchatsky, Kamchatka, Russia

**ANSWERS 07 JUN**