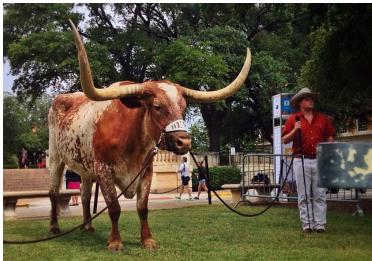

## Whose mascot is this?

BEVO is not just one of the most respected mascots in his sport, but is perhaps one of the world's most loved bovines. When Bevo XIV died of

cancer five years ago, he was

mourned with funerals across his jurisdiction.

The current Bevo, Bevo XV, has been the team's mascot since 2016, which marked 100 years of the Bevo mascot.