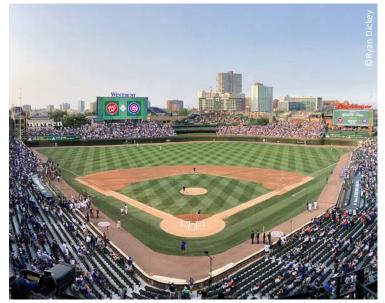

## Where in the world?

THIS baseball stadium is sometimes known as "The Friendly Confines", and is the oldest park used in the country's national baseball league.

It was designated a national historic landmark last year and is known for its ivy-covered brick outfield wall and hand-turned scoreboard.

The field is also located in a residential neighbourhood and many people can buy tickets to sit on rooftops with a view of the stadium.

Do you know the name of this stadium and where it is?