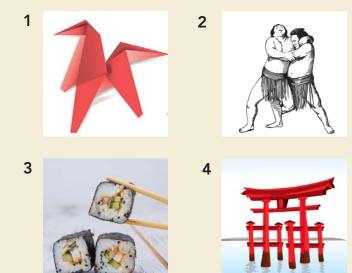

## Pick the nation

COUNTRIES have unique geography, ethnicities and cultures which come together to often form very distinctive symbols. Based off the four different symbols and famous faces, see if you can figure out which country they represent.