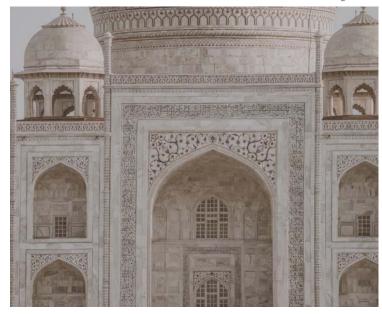

### Icon under a microscope

**THIS** landmark is iconic and easily recognisable when you see the whole picture, but can you identify it from this small portion of the image?

This building is the most famous structure in a large sprawling

complex that includes a mosque, guest house and formal gardens.

The building itself is a mausoleum, and regarded by many as perhaps the best known example of stunning Mughal architecture.