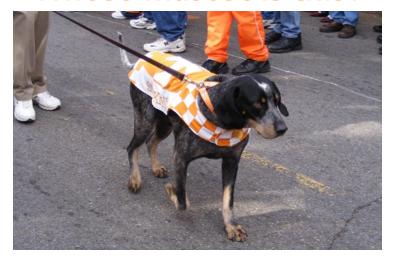

# Whose mascot is this?

**SMOKEY X** leads his team into the arena on game day and is cared for by a fraternity at the institution he represents.

The winner of several mascot championships, Smokey is a Bluetick Coonhound – a breed

native to the state his team represents – and is in his 10th iteration.

Known to be somewhat feisty, Smokey once bit an opposition player...good boy?

Smokey is whose mascot?