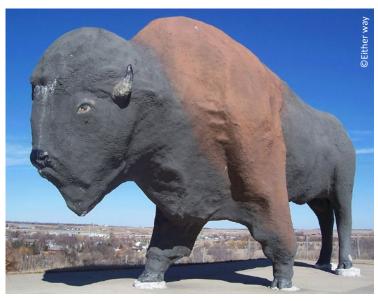

# Where in the world?

THIS giant buffalo statue is, possibly unsurprisingly, the world's largest buffalo monument (somehow we don't think there's a huge amount of competition for the title).

Nevertheless, the buffalo stands at around 8m tall and has been the town's most popular roadside attraction for over 50 years.

The statue was built in 1959 and shares its site with a live herd of buffalo and the National Buffalo Museum.

It was the first roadside statue built in the US state where it is and is located right by the exit of the interstate freeway which runs past the town.

Do you know where this is?