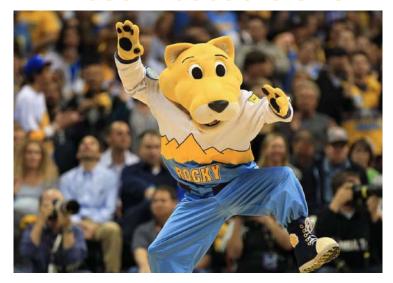

# Whose mascot is this?

**THE** name of this mascot is Rocky the Mountain Lion, and his moniker might give you a hint as to what team he represents.

In 2008 he was inducted into the Mascot Hall of Fame and

he has been known for plenty of in-game antics, including the time he was knocked out during a daredevil stunt in 2013.

Do you know which team and which sport Rocky represents?