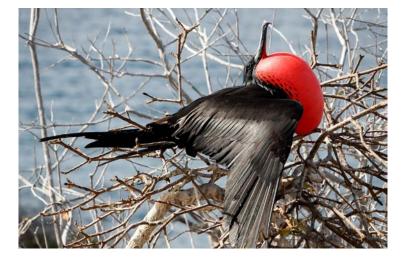

### Whose animal is this?

A RELATIVE of the pelican, this country's eye-catching national bird is the frigate.

The males of this species are the most striking, inflating their scarlet throats to attract a mate, while the female frigates have a white breast instead.

The island nation that the frigate represents has one of the largest colonies in the world.

Frigates are native to tropical areas, particularly living in the tropical Atlantic and Caribbean.

Frigates are the national bird of which country?