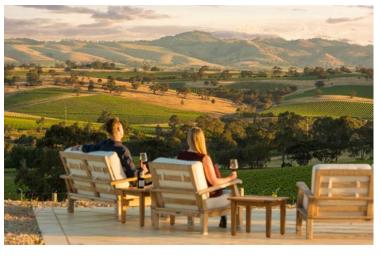

### Where in the world?

THIS unique cellar door in South Australia offers a range of tasting experiences, including this breathtaking one pictured.

This is part of the winery's "Search for the Holy Grail" experience, a behind-the-scenes

chance to see the winery's viticulture, and is set up on top of a hill in their Holy Grail vineyard, located about 20 minutes by 4WD from their cellar door.

Do you know where this cellar door is and its name?